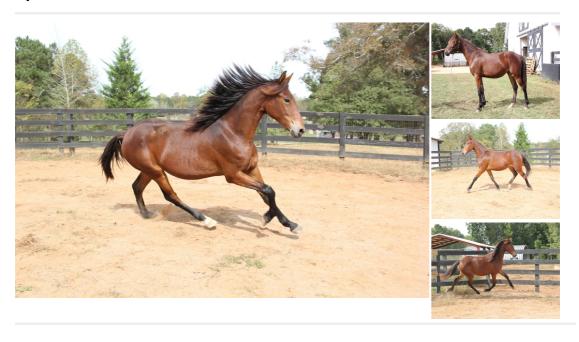

## **Description**

Starfires Venus is a gorgeous 5 year old fiery bay filly that should top out to 16 hands. She is now in training. She is big boned and will make a lovely prospect for dressage / western dressage. She is extremely intelligent, handled from birth, leads, ties, trailers, picks up feet and has a sweet kind temperament. She has a sweet personality and desires to be handled and seems to have good sense. Her dam has produced several 3 and 5 gaited get. and has top bloodlines in her lineage, Champion Wing Commander, Champion Courageous Admiral, Anacacho, Denmark, & Bourbon bloodlines. This was a perfect fit with our stallion Macho whose sire was 4 times National Champion Pyt. Her dam has consistently produced performance get with size and big bones. Some siblings were 5 gaited and 3 gaited performers so she will have good action! Her foals have lovely temperaments with a desire to work and perform. Her half sister and brother won 1st and 2nd at Devon in their breed division for Georgian Grandes 5 years ago and one won High Point Georgian Grande of the Year in 2017! So movement and style are in her bloodlines. Her sire has consistently produced performance get in the dressage arena. She is showing great ability to be an outstanding mover for dressage. This breed is a recognized breed with USEF and USDF. Price subject to change with more training.

| Ad Type: For Sale     | Status: Available                                  |
|-----------------------|----------------------------------------------------|
| Name: Starfires Venus | Gender: Filly                                      |
| Age: 5 yrs            | Height: 16 hands                                   |
| Color: Bay            | Temperament: 5 - Average (1 - calm; 10 - spirited) |
| Registered: Yes       |                                                    |
|                       |                                                    |